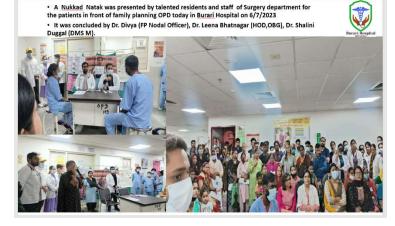

#### Burari Hospital

"Godh Bharai kit" for AN womem - showering gifts of knowledge about PPFP Options - Distribution by MS -Dr Sundeep Miglani, DMS -Dr Ritu, HOD -Dr Swapnil, ANS -Dilpreet and MO (FP) -Dr Ureka at SVBP Hospital, West district, Delhi on 13/07/23