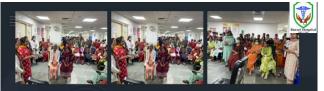

Cultural performances by students of salam balak trust, quiz competition among school students orater, New Delhi District