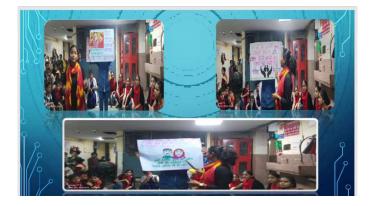

Cultural performances by students of salam balak trust, quiz competition among school students orater, New Delhi District