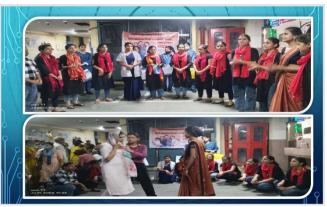

Cultural performances by students of salam balak trust, quiz competition among school students orater, New Delhi District