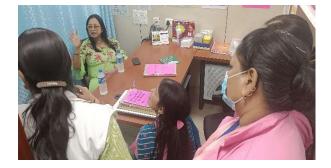

WPD sensitization meeting with dieticians, Male Nursing Officer and other trained counsellors (Dated-04.07.2023) at Delhi Secretariat

WPD sensitization meeting with DPOs (RCH) dated-17.07.2023 at Vikas Bhawan-2