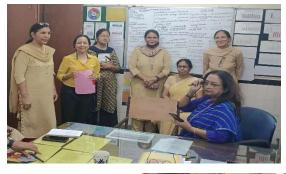

#### विश्व जनसंख्या दिवस 2023 का नारा

"आजादी के अमृत महोत्सव में हम लिए संकल्प, परिवार नियोजन को बनाएंगे खुशियों का विकल्प"

WPD pledge taken at Vikas Bhawan II dated 11th July 2023

# Slogan becoming part of day to day life

Sensitization meeting was held with DPOs/DACs/MIS experts/DPM and Family Planning Nodal Officers on the World Population Day 27.06.2023 at Delhi Secretariat to mark the beginning of the Population Mobilization Fortnight (PMF) and to give added mid-term thrust to the campaign