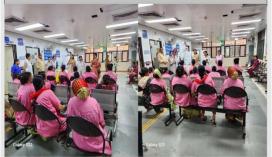

WPD sensitization meeting with dieticians, Male Nursing Officer and other trained counsellors (Dated-04.07.2023) at Delhi Secretariat

WPD sensitization meeting with DPOs (RCH) dated-17.07.2023 at Vikas Bhawan-2