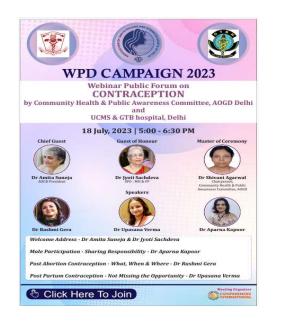

shared with district BCC Officers for percolation of messages





Pregnancy by choice - Not by chance Welcoming queries on contraceptive options



1

नई पहल

user



-

\*\*\*\*



Nayi Pehel Kit - Pamphlet





Dr. Indrani Laskar Sharma, Program Officer(Family Planning) sensitized AAMC doctors on the occasion of World Population Day (11<sup>th</sup> July,2023) at Banarsi Dass Chandiwala Hospital, Okhla









WPD, celebration on 11th july 2023 at Dwarka Sec 2, South West District, Guest of Honour, Dr Jyoti Sachdeva, SPO (FP)

## Spreading awareness among other Stakeholders



ing Women by Promoting their Reproductive Health And here is the Opportunity!! Emp World Population Day Campaign 2023 27 Jun - 10 k-जमूह महोताव में हम में संकल्प

Appeal to Gynaecologists (Public and Private)







### **Robust Monitoring from State**



















🖒 Like Comment ⇔ Share

21

0









Hindu Rao Hospital

#### Palika Maternity Hospital



AAA Hospital

**JPC Hospital** 

<image>

Safdarjung Hospital





#### Burari Hospital



"Godh Bharai kit" for AN womem - showering gifts of knowledge about PPFP Options - Distribution by MS -Dr Sundeep Miglani, DMS -Dr Ritu, HOD -Dr Swapnil, ANS -Dilpreet and MO (FP) -Dr Ureka at SVBP Hospital, West district, Delhi on 13/07/23



Cultural performances by students of salam balak trust, quiz competition among school students orater, New Delhi District



# III. Figures Achieved





# a. Achievements of Mobilization Fortnight

|       |                     |                                      |                            |