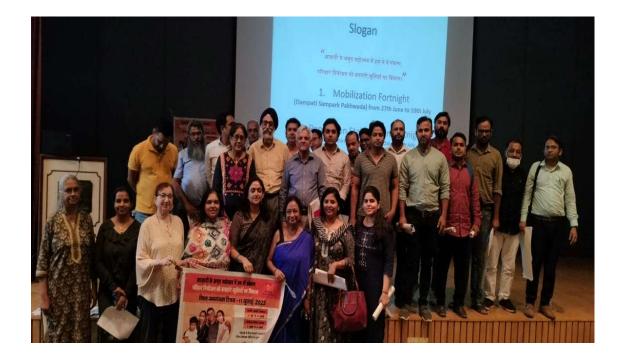

#### The details of the fortnights observed were as follows:

**Phase I:** First Pakhwada (Fortnight) as the **"Dampati Sampark Pakhwada"** or **"Mobilization Fortnight"** from 27<sup>th</sup> June, 2023 to 10<sup>th</sup> July, 2023.

| "आजादीकेअमृतमहोत्सवमेंहमलिएसंकल्प,    | "Azadi ke Amrit Mahotsav mein hum len ye |
|---------------------------------------|------------------------------------------|
| परिवारनियोजनकोबनाएंगेखुशियोंकाविकल्प" | sankalp, parivar niyoian ko banayenge,   |
|                                       | khushiyon ka vikalp"                     |