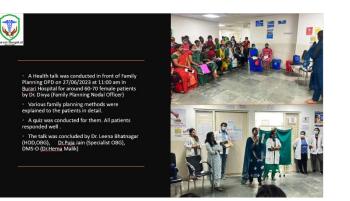

AIN                                                                                                            | 1.30 PM TO 1.50 PM<br>1.50PM TO 2.15 PM<br>2,15 PM TO 2.40 PM                                                                                                      |   |
| INTRODUCTION<br>SHORT ACTING<br>CONTRACEPTION<br>NATURAL METHODS<br>ADD EMERGENCY<br>NATURAL METHODS<br>NATURAL METHODS<br>LONG ACTING<br>LONG ACTING<br>CONTRACEPTION<br>PERMANENT METHODS | DR DIVYA<br>DR LIENA BILATNAGAR<br>DR PUJA JAIN<br>DR DIVYA SOLANKI<br>DR KAPIL SINGH                                                                     | 1.30 PM TO 1.80 PM<br>1.50PM TO 2.15 PM<br>2.15 PM TO 2.40 PM<br>2.40 PM TO 3.05 PM                                                                                |   |





A Nukkad Natak was presented by talented residents of OBG department for the patients in front of family planning OPD today in Burari Hospital on 30/06/23
It was concluded by Dr. Divya (FP Nodal Officer), Dr. Leena Bhatnagar (HOD,OBG), Dr. Shalini Duggal (DMS -M), Dr. Hema Malik (DMS -O).





A talk on FP methods was conducted in female ward in Burari Hospital by JRs and SRs on 3 rd July 2023 .
Condoms were distributed to all .





•A talk on FP methods was conducted in female ward in Burari Hospital by JRs and SRs on 4 th July 2023 . • A quiz was conducted for the patients after the talk to check their receptivity.





• A poster competition was held today in Burari Hospital for all JRS,SRS Nursing Staff and Nursing Orderly also Participated on 05.07.2023

 Patients were counselled