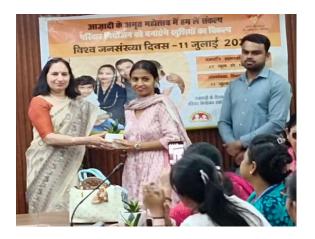

Dr. Indrani Laskar Sharma, Program Officer(Family Planning) sensitized AAMC doctors on the occasion of World Population Day (11<sup>th</sup> July,2023) at Banarsi Dass Chandiwala Hospital, Okhla

WPD, celebration on 11th july 2023 at Dwarka Sec 2, South West District, Guest of Honour, Dr Jyoti Sachdeva, SPO (FP)