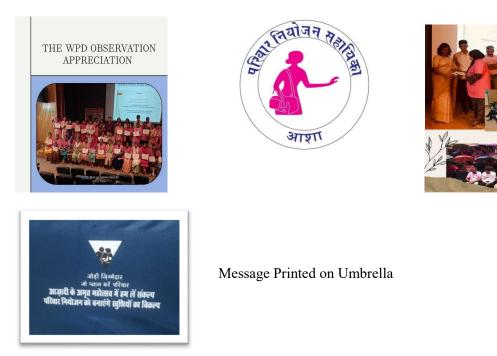

## DISTRICT LEVEL -IEC -AWARENESS GENERATION ACTIVITIES TROUGH LOGISTICS BELOW.

- 1) 165 BANNERS
- 2) 2000 POSTERS (6 Types Of Posters)
- 3) 12000 SLOGAN POSTERS
- 4) 80 Customized wall clocks-with Family Planning Basket pictures-printed
- 5) 12000 Leaflets/pamphlets / handbills-for Distribution
- 52 Sunboards displaying FP methods 6)
- 7) 140 Customized OPD slip books for Awareness Generation in Public.
- 8) 45 Gifts / Prizes for POSTER COMPITITION.
- 9) NUKKAD NATAK-at 4 District Hospitals

# **Fund Utilized**

Total Fund Utilized under IEC / BCC activities under WPD campaign 2023 Rs 1,98,594/- under FMR  $\geq$ code: RCH 6. 49 (a) for the F.Y. 2023-24.

| आज़ादी के अमृत महोत्सव में हम लें संकल्प 🛛 🤝                                                                                                                                                                                                                                                                                                                                                                                                                                                                                                                                                                                                                                                                                                                                                                                                                                                                                                                                                                                                                                                                                                                                                                                                                                                                                                                                                                                                                                                                                                                                                                                                                                                                                                                                                                                                                                                                                                                                                                                                                                                                                   | आज़ादी के अमृत महोत्सव में हम लें संकल्प<br>परिवार नियोजन को बनाएंगे खुशियों का विकल्प अधीर संस्थर<br>साख्य केंद्र पर उपलब्द गर्धनिरोषक सापन                                                                                                                                                                                                                                                                                                                                                                                                                                                                                                                                                                                                                                                                                                                                                                                                                                                                                                                                                                                                                                                                                                                                                                                                                                                                                                                                                                                                                                                                                                                                                                                                                                                                                                                                                                                                                                                                                                                                                                                  |
|--------------------------------------------------------------------------------------------------------------------------------------------------------------------------------------------------------------------------------------------------------------------------------------------------------------------------------------------------------------------------------------------------------------------------------------------------------------------------------------------------------------------------------------------------------------------------------------------------------------------------------------------------------------------------------------------------------------------------------------------------------------------------------------------------------------------------------------------------------------------------------------------------------------------------------------------------------------------------------------------------------------------------------------------------------------------------------------------------------------------------------------------------------------------------------------------------------------------------------------------------------------------------------------------------------------------------------------------------------------------------------------------------------------------------------------------------------------------------------------------------------------------------------------------------------------------------------------------------------------------------------------------------------------------------------------------------------------------------------------------------------------------------------------------------------------------------------------------------------------------------------------------------------------------------------------------------------------------------------------------------------------------------------------------------------------------------------------------------------------------------------|-------------------------------------------------------------------------------------------------------------------------------------------------------------------------------------------------------------------------------------------------------------------------------------------------------------------------------------------------------------------------------------------------------------------------------------------------------------------------------------------------------------------------------------------------------------------------------------------------------------------------------------------------------------------------------------------------------------------------------------------------------------------------------------------------------------------------------------------------------------------------------------------------------------------------------------------------------------------------------------------------------------------------------------------------------------------------------------------------------------------------------------------------------------------------------------------------------------------------------------------------------------------------------------------------------------------------------------------------------------------------------------------------------------------------------------------------------------------------------------------------------------------------------------------------------------------------------------------------------------------------------------------------------------------------------------------------------------------------------------------------------------------------------------------------------------------------------------------------------------------------------------------------------------------------------------------------------------------------------------------------------------------------------------------------------------------------------------------------------------------------------|
| परिवार नियोजन को बनाएंगे खुशियों का विकल्प आशा क्रिमेशर<br>किन्द्र पर उपलब्ध गर्भनिरोधक साधन                                                                                                                                                                                                                                                                                                                                                                                                                                                                                                                                                                                                                                                                                                                                                                                                                                                                                                                                                                                                                                                                                                                                                                                                                                                                                                                                                                                                                                                                                                                                                                                                                                                                                                                                                                                                                                                                                                                                                                                                                                   | महानिदेशालय स्वास्थ्य सेवाएं, दिल्ली सरकार<br>DTE.GENERAL OF HEALTH SERVICES, GOVT. OF DELHI<br>औत्री स्वरूत<br>D.G.R.R.F.T<br>OUT-ATIENTS TICKET<br>OUT-ATIENTS TICKET                                                                                                                                                                                                                                                                                                                                                                                                                                                                                                                                                                                                                                                                                                                                                                                                                                                                                                                                                                                                                                                                                                                                                                                                                                                                                                                                                                                                                                                                                                                                                                                                                                                                                                                                                                                                                                                                                                                                                       |
| परिवार नियोजन पर अमल करना आपकी जिम्मेदारी<br>• चुनने में मदद करना/साधन प्रमुद्ध उपलब्ध कराना मेरी जिम्मेदारी                                                                                                                                                                                                                                                                                                                                                                                                                                                                                                                                                                                                                                                                                                                                                                                                                                                                                                                                                                                                                                                                                                                                                                                                                                                                                                                                                                                                                                                                                                                                                                                                                                                                                                                                                                                                                                                                                                                                                                                                                   | सुरदिति विकल्प<br>गा से कि संख्या<br>आयु Ac Alexan<br>Age Sex Diagnosis<br>दिर्गाक Sex Diagnosis<br>दिर्गाक उपयार<br>कि                                                                                                                                                                                                                                                                                                                                                                                                                                                                                                                                                                                                                                                                                                                                                                                                                                                                                                                                                                                                                                                                                                                                                                                                                                                                                                                                                                                                                                                                                                                                                                                                                                                                                                                                                                                                                                                                                                                                                                                                       |
| अभियान<br>२७ जन                                                                                                                                                                                                                                                                                                                                                                                                                                                                                                                                                                                                                                                                                                                                                                                                                                                                                                                                                                                                                                                                                                                                                                                                                                                                                                                                                                                                                                                                                                                                                                                                                                                                                                                                                                                                                                                                                                                                                                                                                                                                                                                |                                                                                                                                                                                                                                                                                                                                                                                                                                                                                                                                                                                                                                                                                                                                                                                                                                                                                                                                                                                                                                                                                                                                                                                                                                                                                                                                                                                                                                                                                                                                                                                                                                                                                                                                                                                                                                                                                                                                                                                                                                                                                                                               |
|                                                                                                                                                                                                                                                                                                                                                                                                                                                                                                                                                                                                                                                                                                                                                                                                                                                                                                                                                                                                                                                                                                                                                                                                                                                                                                                                                                                                                                                                                                                                                                                                                                                                                                                                                                                                                                                                                                                                                                                                                                                                                                                                | automatical and a second and a |
| 24 Jelles and a start a st | (a) from )<br>                                                                                                                                                                                                                                                                                                                                                                                                                                                                                                                                                                                                                                                                                                                                                                                                                                                                                                                                                                                                                                                                                                                                                                                                                                                                                                                                                                                                                                                                                                                                                                                                                                                                                                                                                                                                                                                                                                                                                                                                                                                                                                                |
| 🙉 🚳 🛲 परिवार नियोजन के साधन                                                                                                                                                                                                                                                                                                                                                                                                                                                                                                                                                                                                                                                                                                                                                                                                                                                                                                                                                                                                                                                                                                                                                                                                                                                                                                                                                                                                                                                                                                                                                                                                                                                                                                                                                                                                                                                                                                                                                                                                                                                                                                    | स्थायी<br>विकल्प                                                                                                                                                                                                                                                                                                                                                                                                                                                                                                                                                                                                                                                                                                                                                                                                                                                                                                                                                                                                                                                                                                                                                                                                                                                                                                                                                                                                                                                                                                                                                                                                                                                                                                                                                                                                                                                                                                                                                                                                                                                                                                              |
| एकीकृत ज़िला स्वास्थ्य समिति, उत्तर - पश्चिम ज़िला<br>प्रथम तल, दिल्ली सरकार डिस्पेंसरी बिल्डिंग कॉम्प्लेक्स, सेक्टर 13 रोहिणी दिल्ली- 85                                                                                                                                                                                                                                                                                                                                                                                                                                                                                                                                                                                                                                                                                                                                                                                                                                                                                                                                                                                                                                                                                                                                                                                                                                                                                                                                                                                                                                                                                                                                                                                                                                                                                                                                                                                                                                                                                                                                                                                      | मिश्व जनसंख्या दिवस - 11 जुलाई 2023<br>एकीकृत जिला स्वास्थ्य समिति, उत्तर - पश्चिम जिला<br>प्रथम करे. विश्वे स्वारार विश्वेश विविधा काल्काल, क्षेप्रदा १ मीश्री विश्वे- क                                                                                                                                                                                                                                                                                                                                                                                                                                                                                                                                                                                                                                                                                                                                                                                                                                                                                                                                                                                                                                                                                                                                                                                                                                                                                                                                                                                                                                                                                                                                                                                                                                                                                                                                                                                                                                                                                                                                                     |