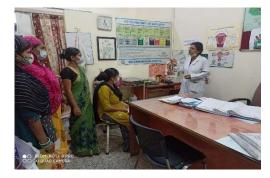

| 5                | 355 pkt of 5<br>pcs<br>(1775 pcs)  | 8(mini lap)     | 8             | 0  | 4   | 18<br>0 | 81                | 3                  | 84           |
| 11th July to<br>24th July | 162      | 31     | 36           | 11         | 3                | 1065 pkt of<br>5 pcs<br>(5325 pcs) | 7(mini lap)     | 7             | 0  | 1   | 63      | 141               | 7                  | 148          |
| Total                     | 282      | 56     | 62           | 23         | 8                | 1420 pkt of<br>5 pcs<br>(7100 pcs) | 15(mini<br>lap) | 15            | 0  | 5   | 24<br>3 | 222               | 10                 | 232          |



# WPD ACTIVITIES DURING DAMPATI SAMPARK PAKWHADA AND JANSANKHYA STHIRTHA PAKHWADA (Bhagwan Mahavir Hospital)





# **Display of IEC**







Health talk by Dr. Shailja R R Sinha and Dr. Sunita Rani, Counselling by staff nurse Mrs. Mini Mehta and all S/R's of gynae dept and displaying of IEC material by N.O.'s.





Health talk by Dr. Shailja R R Sinha (HOD), Dr. Sunita Rani M.O.(NHM), Dr. Parul S/R and Making of contraception Corner by ANM Mrs. Sunita and Staff Nurse Mrs. Mini Mehta.



Counselling done at various places in BMH (ANC, PNC ward, Labour Room and Gynae OPD), Displaying of Family Planning video at OPD.



|                      |      |     | CENSUS   | OF WPD 2023     |      |       |       |
|----------------------|------|-----|----------|-----------------|------|-------|-------|
|                      |      | Bł  | HAGWAN M | AHAVIR HOSPITAL |      |       | _     |
|                      | DSP  | JSP | TO