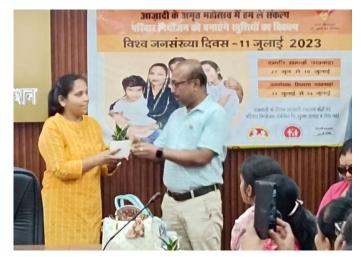

#### विश्व जनसंख्या दिवस 2023 का नारा

"आजादी के अमृत महोत्सव में हम लिए संकल्प, परिवार नियोजन को बनाएंगे खुशियों का विकल्प"

WPD pledge taken at Vikas Bhawan II dated 11th July 2023

# Slogan becoming part of day to day life

Sensitization meeting was held with DPOs/DACs/MIS experts/DPM and Family Planning Nodal Officers on the World Population Day 27.06.2023 at Delhi Secretariat to mark the beginning of the Population Mobilization Fortnight (PMF) and to give added mid-term thrust to the campaign