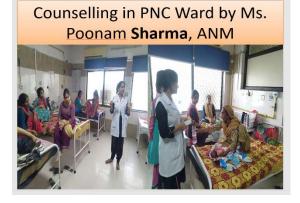

Senior Consultants At Kasturba Hospital, Central District





PNC Ward, Kasturba

Hospital, Central District



Panel Discussion on Contraception in Medical disorders Moderator – Dr Vineeta Sarbhai, Senior Specialist, KH Expert Panelists – Dr Sangeeta Nangia, HOD Dr Manjula, Unit Head Dr Mohini Paul, Unit Head Dr Mohini Paul, Unit Head Dr Rajni Kukreja, Sr Consultant



Kasturba Hospital, Central District



Report on Activities conducted during WORLD POPULATION Day/Fortnight at DR.BABA SAHEB AMBEDKAR HOSPITAL, Sector-6, Rohini

> Mobilization Fortnight (27.6.2023 to 10.7.2023) & Stabilization Fortnight (11.7.2023 to 24.7.2023)



ASHA Samellan in BSA Hospital addressed by HOD Dr. Sandhya, Dr. Anupa & Dr. Renu Bala







Sensitization in PPTCT room by Dr. Anupa Singhal & Dr. Renu Bala





Dr. Meenakshi Hembram, CDMO(NW), Dr. Sandhya Jain HOD(OBG), Ms. Manju Suddan Principal-Salokya College & Ms. Jody R.Lori-Professor & Ass. Dean for Global Affairs and Michigan(US) and Faculty of OBG dept.