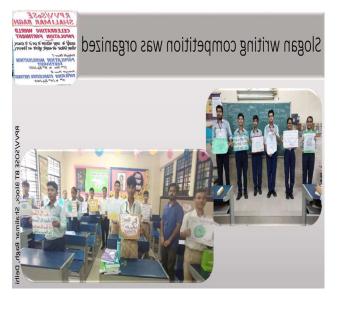

Felicitation of WPD online slogan and poster competition 2023, dated-11.08.2023 at Vikas Bhawan 2

Competitions

Come forward Dear Anganwadi Workers Rock your brains and pen down your feelings in form of slogan

> Topic "Family Planning Methods"

Last Date of Submission 25th July,2023

Submit as follows wpddfw2013@gmail.com, Subject: Competition 3 or Whatsapp at 9868394885

> 1st आबादी को ऐसे ना बढ़ाओ बढ़ती जनसँख्या से देश बचाओ अगर छोटा होगा सबका परिवार