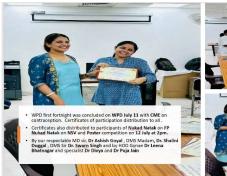

WPD sensitization meeting with dieticians, Male Nursing Officer and other trained counsellors (Dated-04.07.2023) at Delhi Secretariat

WPD sensitization meeting with DPOs (RCH) dated-17.07.2023 at Vikas Bhawan-2

Felicitation of WPD online slogan and poster competition 2023, dated-11.08.2023 at Vikas Bhawan 2

Competitions

Come forward Dear Anganwadi Workers Rock your brains and pen down your feelings in form of slogan