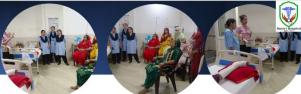

#### Burari Hospital

"Godh Bharai kit" for AN womem - showering gifts of knowledge about PPFP Options - Distribution by MS -Dr Sundeep Miglani, DMS -Dr Ritu, HOD -Dr Swapnil, ANS -Dilpreet and MO (FP) -Dr Ureka at SVBP Hospital, West district, Delhi on 13/07/23