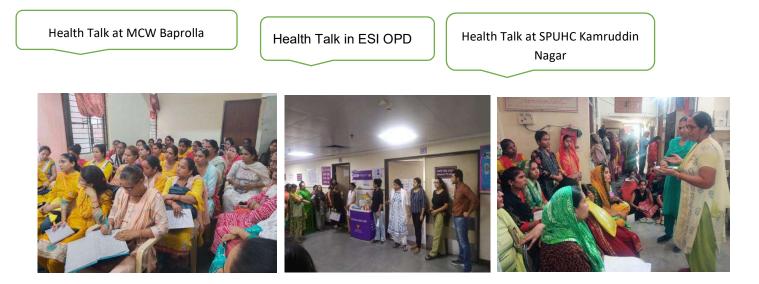

100 flex Banner (5'x3') were printed for all facilities (DGDs, SPUHCs, Mohalla Clinics, M&CWs, Maternity Homes, Hospitals, CGHS & ESI).



B) 600 Posters printing ( three types ) for all facility ( DGDs, SPUHCs, Mohalla Clinics, M&CWs , Maternity Homes , Hospitals, CGHS & ESI).







C) 50000 Pamphlets printing (two types) for all facility (DGDs, SPUHCs, Mohalla Clinics, M&CWs, Maternity Homes, Hospitals, CGHS & ESI).



D) 80 stamps for all facility (DGDs, SPUHCs, Mohalla Clinics, M&CWs, Maternity Homes, Hospitals, CGHS & ESI.

आजादीकेअमृतमहोत्सवमेंहमलिएसंकल्प, परिवारनियोजनकोबनाएंगेखुशियोंकाविकल्प"

Health Talk :- Health talk were conducted on daily basis in all health units (DGDs, SPUHCs, MCWs and Maternity Homes) and topics covered on benefits of Family Planning methods by the MOICs.



<u>CME:-</u>CME organized at all 6 hospitals including all staffs JR, SR, Staff Nurse, ANM and all para medical staff of Family Planning Gyne OPD & wards .

- 1) GGSGH, Raghubir Nagar
- 2) SVBPH, Patel Nagar
- 3) ASBGH, Moti Nagar
- 4) DDUH, Hari Nagar
- 5) Mata Gujri Hospital Tilak Nagar
- 6) ESI Hospital, Basai Darapur



#### CME at DDUH



**<u>QUIZ :-</u>** Quiz were organized in 3 Polyclinics.

- 1) Polyclinic Madipur,
- 2) Polyclinic Tilak Vihar,
- 3) Polyclinic Pachim vihar



Quiz Competition at Polyclinic, Tilak Vihar

Poster Competition :- Poster competition were organized in adjoining schools of following.

- 1) DGD Jawala Puri
- 2) DGD Tikri Kalan
- 3) DGD Mundka
- 4) DGD Bakkarwala
- 5) SPUHC Suders

Poster Competition at SKV School, Jwalapuri







# CME at Mata Guiri