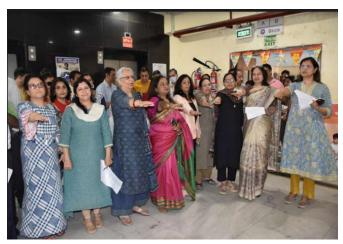

#### विश्व जनसंख्या दिवस 2023 का नारा

"आजादी के अमृत महोत्सव में हम लिए संकल्प, परिवार नियोजन को बनाएंगे खुशियों का विकल्प"

WPD pledge taken at Vikas Bhawan II dated 11th July 2023