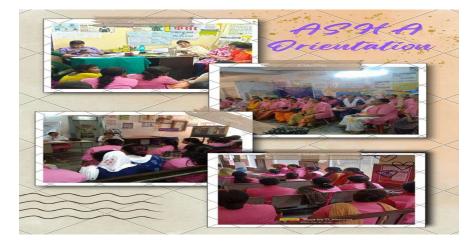

ties in District Quality Assurance Committee meeting held on 26.06.2023.

The district was geared up for WPD and the following activities were planned and executed in South East District:-

1. Printing of IEC material where banners, posters and handbills were printed for various health facilities of South East District as per prototype shared by the state. The IEC material was distributed in all health facilities and was displayed for public w.e.f 27.06.2023.





Health talk and Focus group discussions were organized in health facilities.
 The topic of focus group discussion was "Constraints in family planning and how to cross the barrier" and was held in all ASHA units where 10-12 low performing ASHAs were the participants.
 Total 29 FGD & 34 Health Talk were organized in the district.



# 3. Parivar Vikas Samvad

This was a new concept introduced this year in the district as an outreach activity in Anganwadi centers through ANMs. Parivar vikas samvad was a interactive meeting between health provider and eligible couples preferably those with unmet need of family planning especially long acting methods. The ANMs organized it in their Anganwadi centers. The beneficiary were gently made aware about methods of family planning available as per their need and refreshments were provided to the beneficiary after the interactive sessions. Each Parivar vikas samvad was approved for Rs. 500 each. Total 59 such parivar vikas samvad were organized by various health facilities of the South East District. Posters for parivar vikas samvad was provided to the facilities.

Parivar Vikas