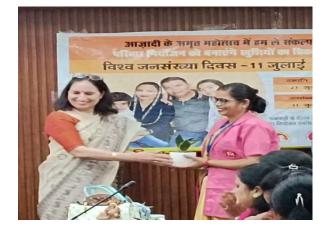

Dr. Indrani Laskar Sharma, Program Officer(Family Planning) sensitized AAMC doctors on the occasion of World Population Day (11<sup>th</sup> July,2023) at Banarsi Dass Chandiwala Hospital, Okhla

WPD, celebration on 11th july 2023 at Dwarka Sec 2, South West District, Guest of Honour, Dr Jyoti Sachdeva, SPO (FP)