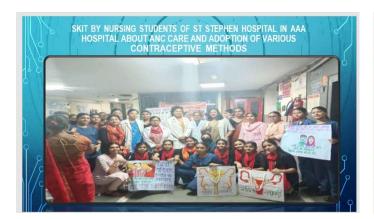

Cultural performances by students of salam balak trust, quiz competition among school students orater, New Delhi District