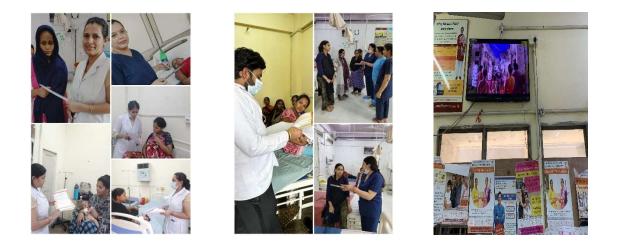

#### Burari Hospital

"Godh Bharai kit" for AN womem - showering gifts of knowledge about PPFP Options - Distribution by MS -Dr Sundeep Miglani, DMS -Dr Ritu, HOD -Dr Swapnil, ANS -Dilpreet and MO (FP) -Dr Ureka at SVBP Hospital, West district, Delhi on 13/07/23