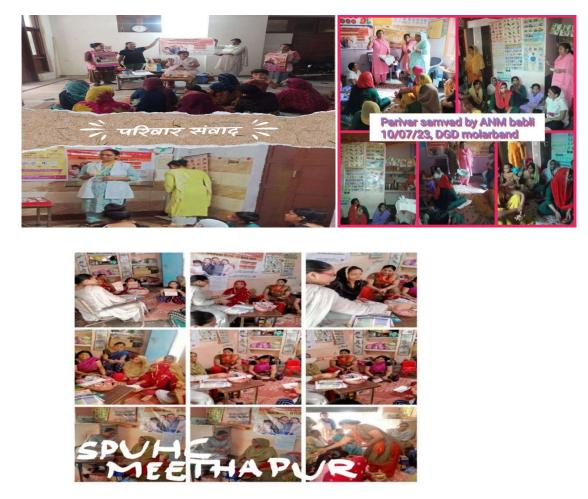

|
| 27 | SPUHC Sangam Vihar D 5     | HT &FGD | 2                                     |
| 28 | SPUHC Sangam vihar F2      | HT &FGD | 2                                     |
| 29 | SPUHC Sangam Vihar H Block | HT &FGD | 2                                     |
| 30 | SPUHC Tuglakabad Extn      | HT &FGD | 2                                     |
| 31 | MH Badarpur                | HT &FGD | 0                                     |
| 32 | MCW Jangpura               | HT      | 2                                     |
| 33 | MH Sri Niwas Puri          | HT      | 0                                     |
| 34 | MH Tughlakabad             | HT &FGD | 0                                     |

The above 3 activities generated good IEC in the community about family planning.



4. Orientation meeting of Anganwadi workers was organized on 5<sup>TH</sup> July in Banarsidas Chandiwala Hospital where 52 ICDS Staff/AWWs were oriented by the district about various family planning methods available in health facilities. They were requested to assess unmet need of family planning of their area and send the clients to their nearest health facilities for the service. IEC material on family planning was distributed to the Anganwadi workers to be displayed at Anganwadi centers.





5. An orientation meeting of AAMC Doctors was also organized on 07.07.2023 at Banarsidas Chandiwala Hospital, conference hall to orient them about the various family planning methods available in health facilities. They were asked to refer any client with family planning need to the nearest hea