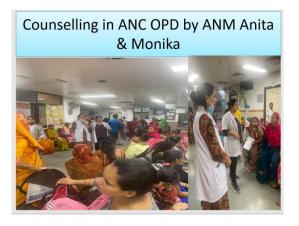

r & Doctors in OPD, Kasturba Hospital, Central District





Inauguration graced by MS, Dr Anuj N. Mathur, HOD Gynae, Dr Sangeeta Nangia, DPO, Dr Pradeep Kumar & Senior Consultants At Kasturba Hospital, Central District





PNC Ward, Kasturba

Hospital, Central District



Panel Discussion on Contraception in Medical disorders Moderator – Dr Vineeta Sarbhai, Senior Specialist, KH Expert Panelists – Dr Sangeeta Nangia, HOD Dr Manjula, Unit Head Dr Mohini Paul, Unit Head Dr Mohini Paul, Unit Head Dr Rajni Kukreja, Sr Consultant



Kasturba Hospital, Central District



Report on Activities conducted during WORLD POPULATION Day/Fortnight at DR.BABA SAHEB AMBEDKAR HOSPITAL, Sector-6, Rohini

> Mobilization Fortnight (27.6.2023 to 10.7.2023) & Stabilization Fortnight (11.7.2023 to 24.7.2023)



ASHA Samellan in BSA Hospital addressed by HOD Dr. Sandhya, Dr. Anupa & Dr. Renu Bala







Sensitization in PPTCT room by Dr. Anupa Singhal & Dr. Renu Bala





Dr. Meenakshi Hembram, CDMO(NW), Dr. Sandhya Jain HOD(OBG), Ms. Manju Suddan Principal-Salokya College & Ms. Jody R.Lori-Professor & Ass. Dean for Global Affairs and Michigan(US) and Faculty of OBG dept.