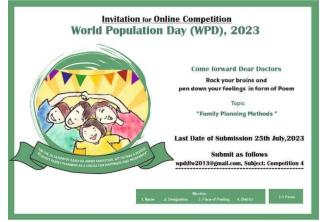

#### Invitation for Online Competition World Population Day (WPD), 2023 Come forward Dear Labour Room Nurses

1. Name 2. De

Rock your brains and pen down your feelings in form of slogan

"Post Partum Family Planning "

Last Date of Submission 25th July,2023

Word 30-5

Submit as follows wpddfw2013@gmail.com, Subject: Competition

> Mention 3. Place of Posting 4. Dis

आज़ाबी के अमृत महोत्सव में हम ल संकल्प विश्व जनसंख्या दिवस - 11 जुलाई