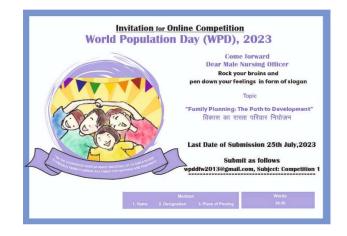

#### Invitation for Online Competition World Population Day (WPD), 2023 Come forward Dear Labour Room Nurses

1. Name 2. De

Rock your brains and pen down your feelings in form of slogan

"Post Partum Family Planning "

Last Date of Submission 25th July,2023

Word 30-5

Submit as follows wpddfw2013@gmail.com, Subject: Competition

> Mention 3. Place of Posting 4. Dis

आज़ाबी के अमृत महोत्सव में हम ल संकल्प विश्व जनसंख्या दिवस - 11 जुलाई