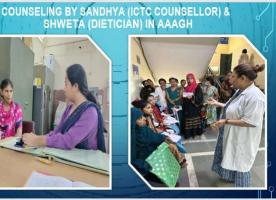

WPD sensitization meeting with dieticians, Male Nursing Officer and other trained counsellors (Dated-04.07.2023) at Delhi Secretariat

WPD sensitization meeting with DPOs (RCH) dated-17.07.2023 at Vikas Bhawan-2