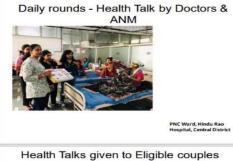

#### Burari Hospital

"Godh Bharai kit" for AN womem - showering gifts of knowledge about PPFP Options - Distribution by MS -Dr Sundeep Miglani, DMS -Dr Ritu, HOD -Dr Swapnil, ANS -Dilpreet and MO (FP) -Dr Ureka at SVBP Hospital, West district, Delhi on 13/07/23