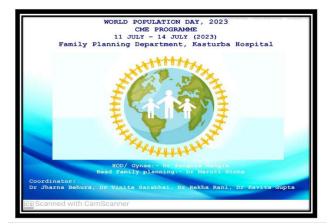

# **IV.** Special Accomplishment of Districts

WORLD POPULATION DAY-2023 (COMPILED REPORT)

# WPD REPORT 2023 NORTHWEST DELHI (27-JUNE 2023 TO 24-JULY 2023)

# **RCH-CELL –NORTHWEST DISTRICT**

# **O/o CDMO NORTHWEST**

## Sector-13, Rohini- Delhi

|                          | Mobilization Fortnight | Stabilization<br>Fortnight | TOTAL |  |
|--------------------------|------------------------|----------------------------|-------|--|
| Female Sterilization     | 87                     | 96                         | 183   |  |
| Male Sterilization       | 5                      | 0                          | 5     |  |
| Interval IUCD Insertions | 80                     | 103                        | 183   |  |
| PPIUCD Insertions        | 426                    | 673                        | 1099  |  |
| PAIUCD Insertions        | 39                     | 54                         | 93    |  |
| МРА                      | 210                    | 237                        | 447   |  |
| CONDOMS                  | 19372                  | 31104                      | 50476 |  |
| OCPS                     | 938                    | 1334                       | 2272  |  |
| СННАҮА                   | 342                    | 571                        | 913   |  |
| ECPS                     | 275                    | 287                        | 562   |  |
| Health Talk given        | 949                    | 1053                       | 2002  |  |
| Total Participants       | 12328                  | 15421                      | 27749 |  |